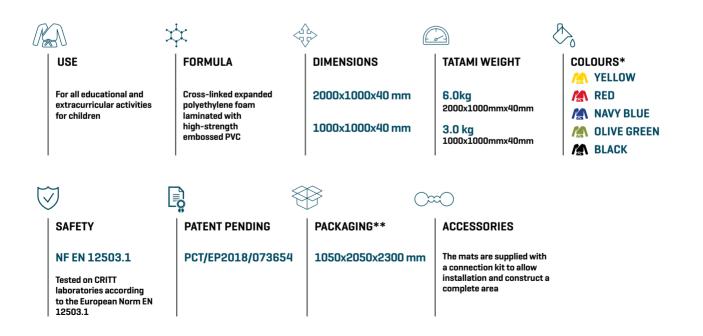

\*Other colours combinations available upon request. \*\*The mats are supplied on 1050x2050x2300mm pallets, wrapped in HDPE film and cardboard corners.